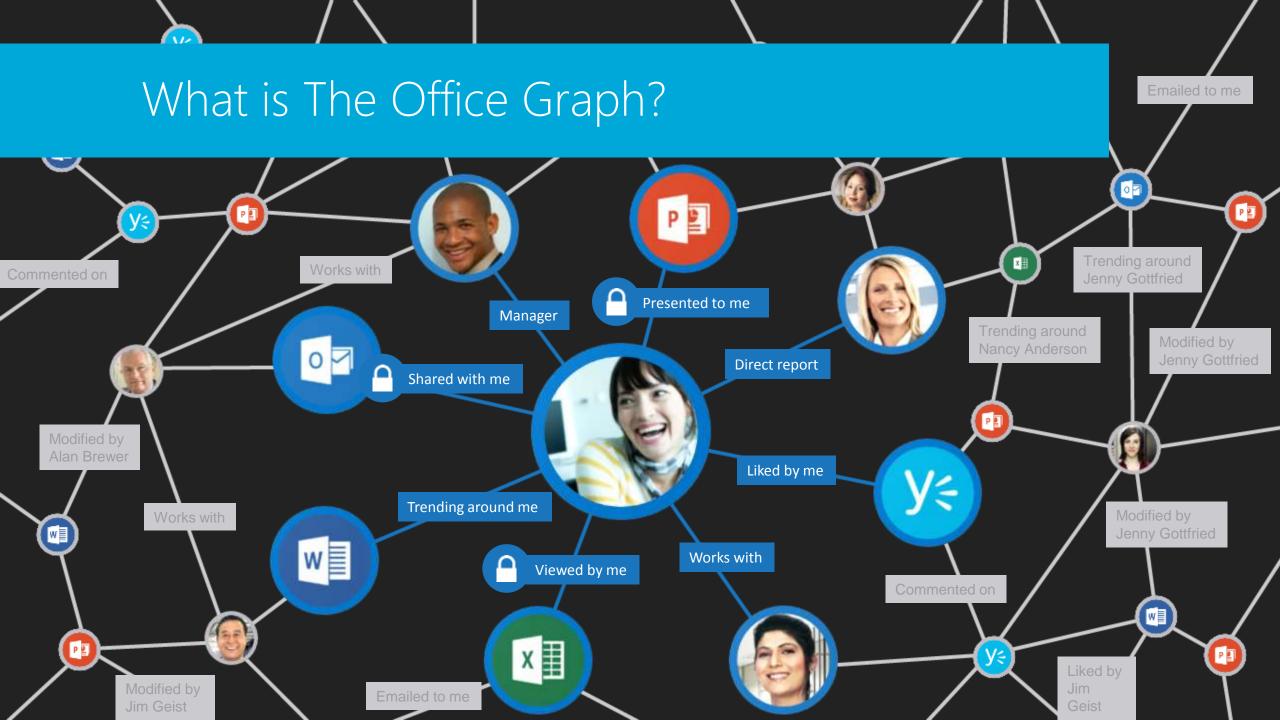

## What is The Office Graph?

## What is The Office Graph? 03 Presented to Manager Direct report Shared with me Liked by me Trending around me W Works with Viewed by me W