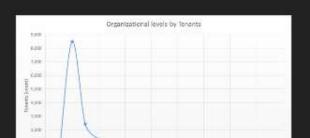

#### Status Report

PowerPoint

tenants are well, only 4 in yellow state. increase in customers that took place in December ...

97 views