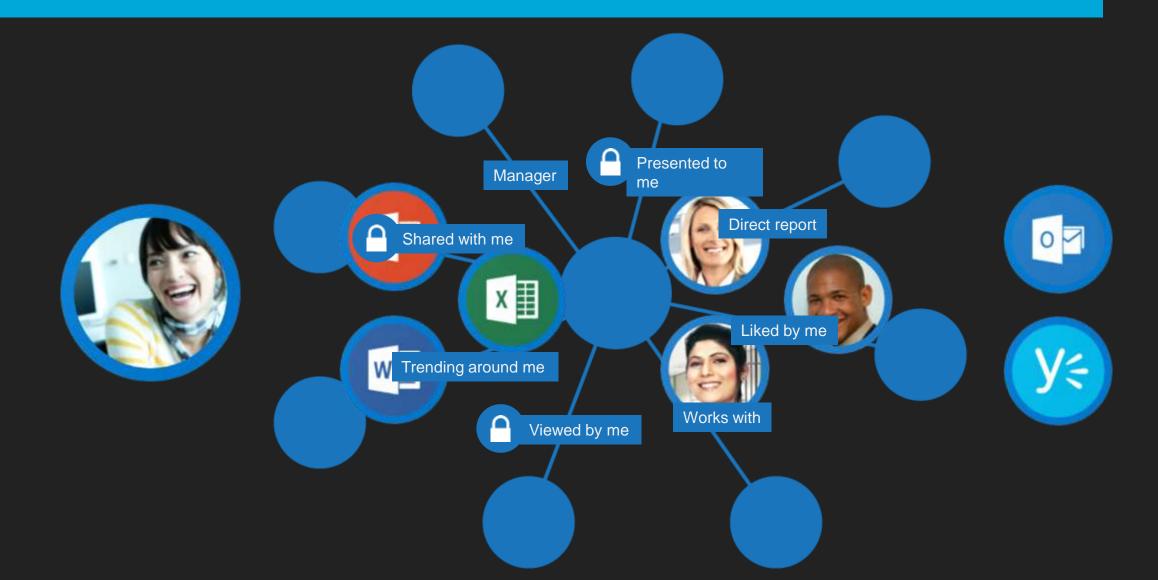

## What is The Office Graph?

## What is The Office Graph? 03 Presented to Manager Direct report Shared with me Liked by me Trending around me W Works with Viewed by me W